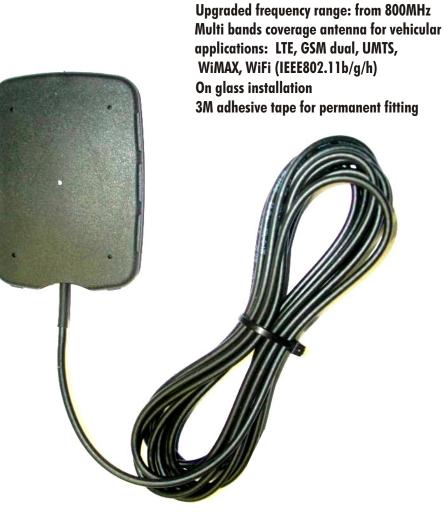

# IN-GLASS GSM LTE & W-LAN

Multi band Mobile Antenna

**UPGRADED** 

### **MAIN FEATURES**

Installation Manual