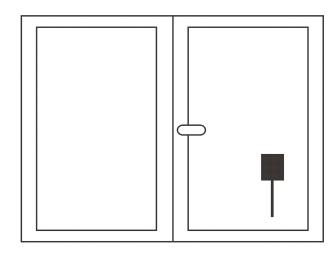

## WINDOW HOME INSTALLATION

## **ALTERNATIVE INSTALLATION**

#### **Mechanical Data**

Materials Dimensions (approx.) Weight (approx.) Mounting :PCB, Thermoplastic, Copper :57 x 77 x 10 mm :70 gr :"On-Glass" **1**: Choose the best mounting position by following the drawing below.