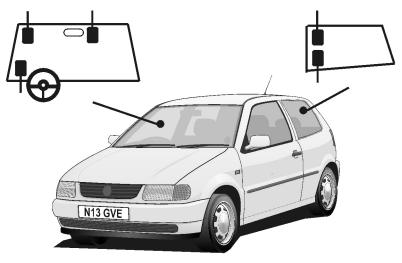

## WINDOW HOME INSTALLATION

## **ALTERNATIVE INSTALLATION**

#### **Mechanical Data**

Materials Dimensions (approx.) Weight (approx.) Mounting :PCB, Thermoplastic, Copper :57 x 77 x 10 mm :70 gr :"On-Glass" **1**: Choose the best mounting position by following the drawing below.