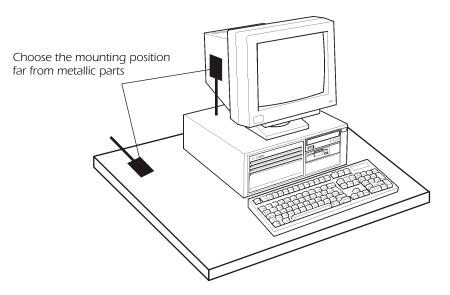

## MOUNTING INSTRUCTIONS

#### **Mechanical Data**

Materials Dimensions (approx.) Weight (approx.) Mounting :PCB, Thermoplastic, Copper :57 x 77 x 10 mm :70 gr :"On-Glass" **1**: Choose the best mounting position by following the drawing below.