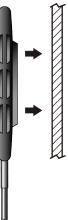

#### **Mechanical Data**

Materials Dimensions (approx.) Weight (approx.) Mounting :PCB, Thermoplastic, Copper :57 x 77 x 10 mm :70 gr :"On-Glass" **1**: Choose the best mounting position by following the drawing below.

#### TYPICAL S.W.R. RESPONSE

**3:** Remove the protective film avoiding to touch the adhesive tape with your hands. Proceed by sticking the antenna on the window and pressing uniformly on its whole surface to get a perfect adhesion.