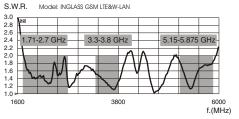

#### **Electrical Data**

| Type<br>Frequency Range<br>(upgraded)                       | :On-glass Indoor Antenna<br>:800 - 810 MHz @ SWR 2.6<br>810 - 960 MHz @ SWR 2<br>1.71 - 2.7 GHz @ SWR 2<br>3.3 - 3.8 GHz @ SWR 2<br>5.15 - 5.875 GHz @ SWR 2                                        |
|-------------------------------------------------------------|-----------------------------------------------------------------------------------------------------------------------------------------------------------------------------------------------------|
| Impedance<br>Radiation<br>Polarization<br>Gain<br>Max Power | <ul> <li>:50 Unbalanced</li> <li>:Omnidirectional</li> <li>:Vertical</li> <li>:0 dBd, 2.14 dBi all bands</li> <li>:10 Watts from 870 to 2700 MHz</li> <li>5 Watts from 5.15 to 5.875 GHz</li> </ul> |
| Connector type<br>Cable Type / Length                       | :SMA Male<br>:RG 174 A/U / 3 m                                                                                                                                                                      |

#### TYPICAL S.W.R. RESPONSE

**3:** Remove the protective film avoiding to touch the adhesive tape with your hands. Proceed by sticking the antenna on the window and pressing uniformly on its whole surface to get a perfect adhesion.