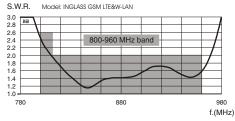

#### **Electrical Data**

| Type<br>Frequency Range<br>(upgraded)                       | :On-glass Indoor Antenna<br>:800 - 810 MHz @ SWR 2.6<br>810 - 960 MHz @ SWR 2<br>1.71 - 2.7 GHz @ SWR 2<br>3.3 - 3.8 GHz @ SWR 2<br>5.15 - 5.875 GHz @ SWR 2                                        |
|-------------------------------------------------------------|-----------------------------------------------------------------------------------------------------------------------------------------------------------------------------------------------------|
| Impedance<br>Radiation<br>Polarization<br>Gain<br>Max Power | <ul> <li>:50 Unbalanced</li> <li>:Omnidirectional</li> <li>:Vertical</li> <li>:0 dBd, 2.14 dBi all bands</li> <li>:10 Watts from 870 to 2700 MHz</li> <li>5 Watts from 5.15 to 5.875 GHz</li> </ul> |
| Connector type<br>Cable Type / Length                       | :SMA Male<br>:RG 174 A/U / 3 m                                                                                                                                                                      |

#### TYPICAL S.W.R. RESPONSE